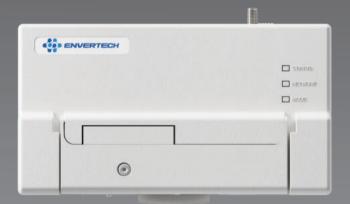

## EVB300

Communication gateway for Envertech microinverters.

**Monitoring Device** 

Communicates with Envertech microinverters and enables users to manage the systems in a smart digital way.

| Model                       | EVB300                                                                                                                               |
|-----------------------------|--------------------------------------------------------------------------------------------------------------------------------------|
| Features Features           |                                                                                                                                      |
| RS485 Port                  | Automatic Control of Power Output Virtual communication port, used for communication and control between RS485 equipment and EVB300. |
| Internet Connection Options | Ethernet/WIFI (802.11g/n)                                                                                                            |
| Storage (Optional)          | Standard USB Local Storage                                                                                                           |
| Capacity Capacity           |                                                                                                                                      |
| Number of Devices Connected | Up to 60 Units MPPT per phase                                                                                                        |
| AC Supply / Consumption     |                                                                                                                                      |
| AC Supply                   | 108~264VAC,47.5~62.5Hz                                                                                                               |
| Power Consumption           | <2W                                                                                                                                  |
| Mechanical Data             |                                                                                                                                      |
| Dimensions (W*H*D)          | 182mm*100mm*43mm                                                                                                                     |
| Weight                      | 345 g                                                                                                                                |
| Cooling                     | Natural Convection- No Fans                                                                                                          |
| Ambient Temperature Range   | -40 C ~+65 C                                                                                                                         |
| Ingress Protection (IP)     | IP40                                                                                                                                 |
| Compliance&Warranty         |                                                                                                                                      |
| Compliance                  | CE                                                                                                                                   |
| Warranty                    | 3 Years                                                                                                                              |